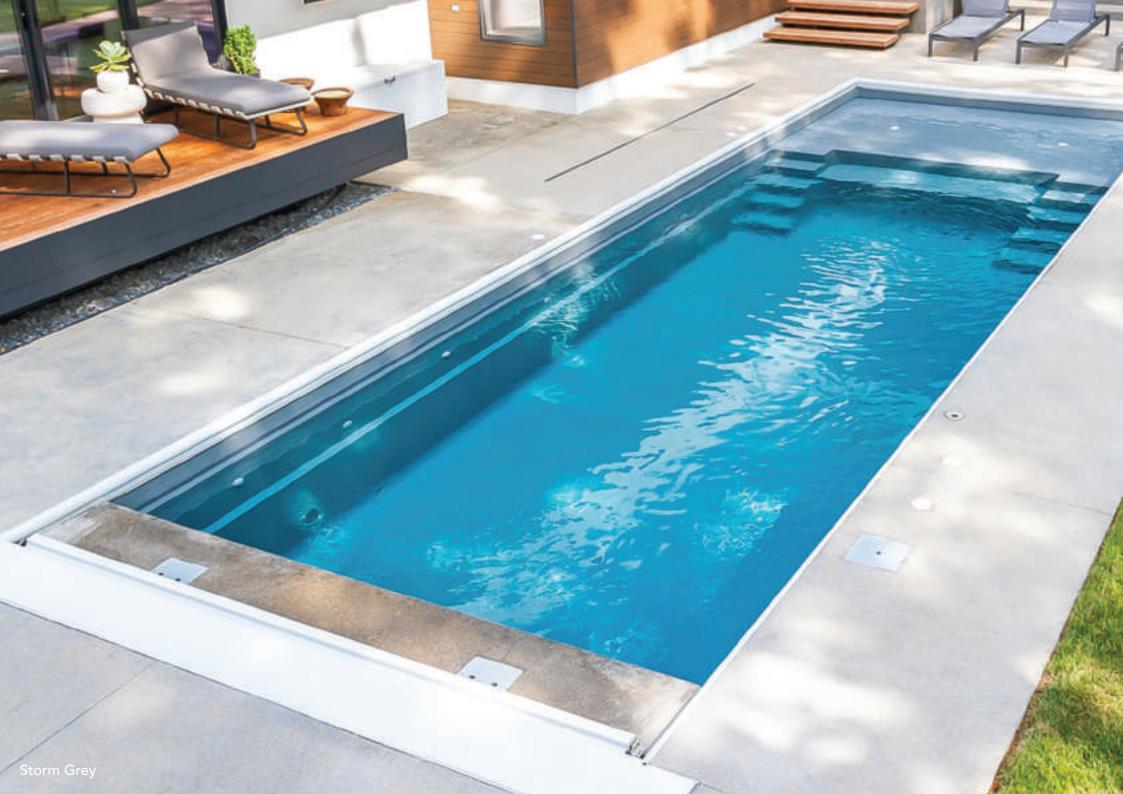

### THE VISION™

- + Sleek, modern design allows for unlimited landscaping possibilities for both traditional and modern aesthetics
- + Large bench located at the step end with option to incorporate spa jets
- + Well-positioned entry and exit steps lead down to the pool floor
- + Flat-bottom design make it the perfect pool for playing pool games or for exercising