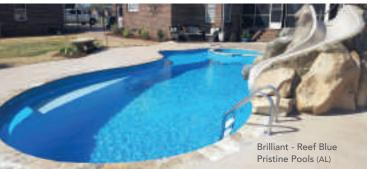

#### THE BRILLIANT™

- + Built-in spa located at the shallow end next to entry steps and fun pad
- + Water cascades through spa spillovers to pool and splash pad, providing a beautiful water feature
- + Large built-in fun pad provides the perfect playground for adults and children alike
- + Secondary bench area located at the deep end of the pool
- + Convenient entry and exit steps
- + Splash pad depth (top to bottom) is approximately 18"