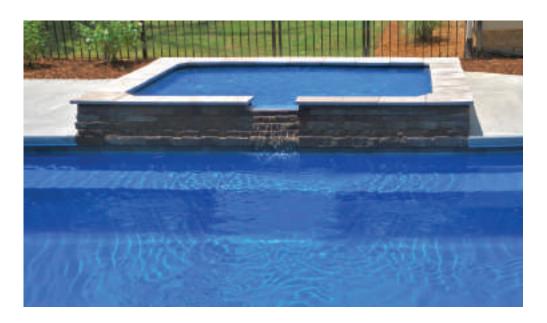

#### THE BRILLIANT™

- + Built-in spa located at the shallow end next to entry steps and fun pad
- + Water cascades through spa spillovers to pool and splash pad, providing a beautiful water feature
- + Large built-in fun pad provides the perfect playground for adults and children alike
- + Secondary bench area located at the deep end of the pool
- + Convenient entry and exit steps
- + Splash pad depth (top to bottom) is approximately 18"