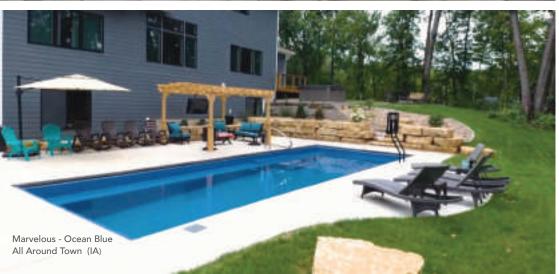

# THE MARVELOUS™

- + Features a wide bench seat running the entire length of the pool
- + Large, unobstructed swimming corridor, ideal for playing games or swimming laps
- + Well-positioned entry and exit steps lead down to the pool floor
- + Sleek, modern design allows for unlimited landscaping possibilities
- + Perimeter swimout surrounding perimeter of pool

| Length | Width  | Shallow | Deep   |
|--------|--------|---------|--------|
| 40′    | 15′ 6″ | 4′ 1″   | 6′ 6″  |
| 35′    | 15′ 6″ | 4′ 1″   | 6′ 2″  |
| 30′    | 15′ 6″ | 4′ 1″   | 5′ 10″ |
|        | ,      |         |        |
|        |        |         |        |
|        |        |         |        |

Measurements referenced herein are approximate and may vary due to enhancements in the manufacturing process made after publication. Measurements are from widest point on each side of outside edges and are provided as a guide. Please consult your Imagine Pools Medaler for more detailed and most current information. Some measurements rounded.