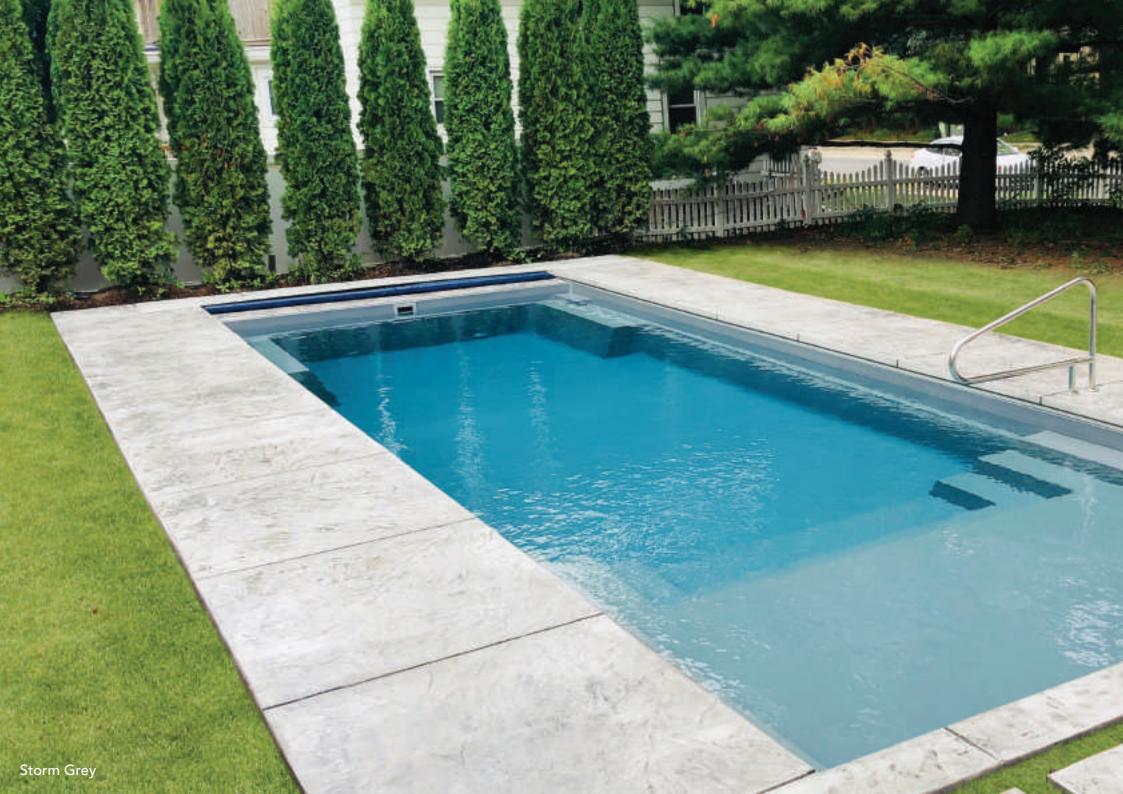

# THE FREEDOM™

- + Large bench located at the step end with option to incorporate spa jets
- + Flat-bottom design makes it the perfect pool for playing games or exercising
- + Option to incorporate a swim jet system to provide resistance training for the avid swimmer
- + Convenient entry and exit steps allow access from both sides of the pool