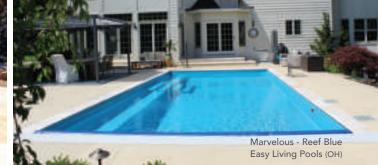

# THE MARVELOUS™

- + Features a wide bench seat running the entire length of the pool
- + Large, unobstructed swimming corridor, ideal for playing games or swimming laps
- + Well-positioned entry and exit steps lead down to the pool floor
- + Sleek, modern design allows for unlimited landscaping possibilities
- + Perimeter swimout surrounding perimeter of pool

| Length | Width  | Shallow | Deep   |
|--------|--------|---------|--------|
| 40′    | 15′ 6″ | 4′ 1″   | 6′ 6″  |
| 35′    | 15′ 6″ | 4′ 1″   | 6′ 2″  |
| 30′    | 15′ 6″ | 4′ 1″   | 5′ 10″ |
|        | ,      |         |        |
|        |        |         |        |
|        |        |         |        |