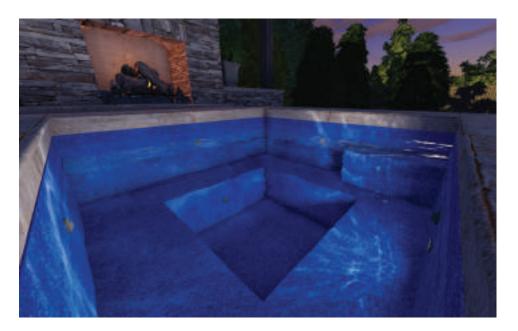

# THE CELEBRATION™

- + Features a large swim corridor ideal for avid swimmers
- + An 8' deep end allows for a type 1 diving board
- + A ledge runs along the shallow end entry-side, providing bench seating and an area for relaxation
- + The varying depths plunge to 8' accommodating swimmers of all heights