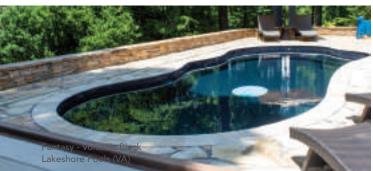

### THE FANTASY™

- + Beautiful, free-flowing design provides softness of curvature without the loss of swim space
- + Design allows for numerous landscaping options
- + Built-in fun pad that everyone can enjoy
- + Convenient entry and exit steps located at both the shallow and deep ends

| Length | Width  | Shallow | Deep  |
|--------|--------|---------|-------|
| 35′    | 14′ 6″ | 3′ 6″   | 6′ 6″ |
| 30'    | 14′    | 3′ 6″   | 6′    |
| 26'    | 12' 6" | 3' 6"   | 5′ 7″ |

\*Front seating water depth averages 22"