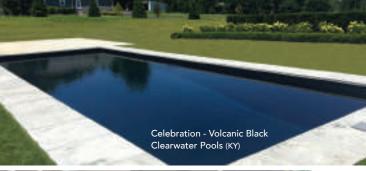

# THE CELEBRATION™

- + Features a large swim corridor ideal for avid swimmers
- + An 8' deep end allows for a type 1 diving board
- + A ledge runs along the shallow end entry-side, providing bench seating and an area for relaxation
- + The varying depths plunge to 8' accommodating swimmers of all heights

| Length | Width  | Shallow | Deep |
|--------|--------|---------|------|
| 40′    | 15′ 6″ | 4′      | 8′   |
|        |        |         |      |
|        |        |         |      |

Measurements referenced herein are approximate and may vary due to enhancements in the manufacturing process made after publication. Measurements are from widest point on each side of outside edges and are provided as a guide. Please consult your Imagine Pools<sup>TM</sup> dealer for more detailed and most current information. Some measurements rounded.