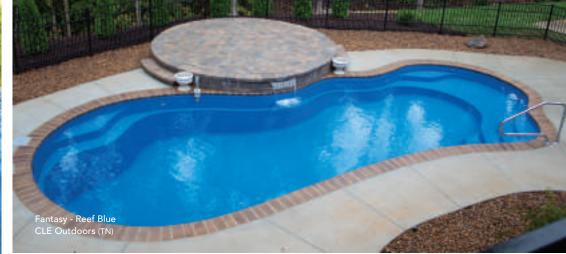

### THE FANTASY™

- + Beautiful, free-flowing design provides softness of curvature without the loss of swim space
- + Design allows for numerous landscaping options
- + Built-in fun pad that everyone can enjoy
- + Convenient entry and exit steps located at both the shallow and deep ends

| Length | Width  | Shallow | Deep  |
|--------|--------|---------|-------|
| 35′    | 14′ 6″ | 3′ 6″   | 6′ 6″ |
| 30'    | 14′    | 3′ 6″   | 6′    |
| 26'    | 12' 6" | 3' 6"   | 5′ 7″ |

\*Front seating water depth averages 22"