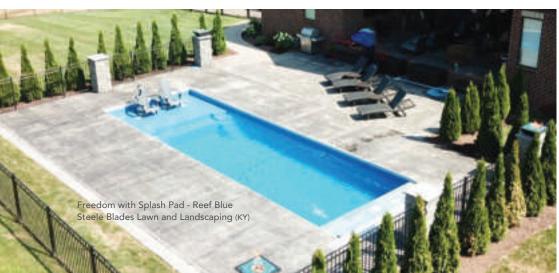

#### THE FREEDOM™ WITH SPLASH PAD

- + Large splash pad is ideal for young kids to splash around or adults to relax on pool lounge chairs
- + Flat-bottom design makes it the perfect pool for playing games or exercising
- + Option to incorporate a swim jet system to provide resistance training for the avid swimmer
- + Convenient entry and exit steps allow access from both sides of the pool
- + Large splash pad depth 7" from top to bottom; Water depth average is 4"

| Length | Width  | Flat Depth |
|--------|--------|------------|
| 38′ 1″ | 13′ 1″ | 5′         |
| 34′ 4″ | 13′ 1″ | 5′         |
| 31′ 1″ | 13′ 1″ | 5′         |
|        |        |            |

\*Splash pad is 8' 1" long