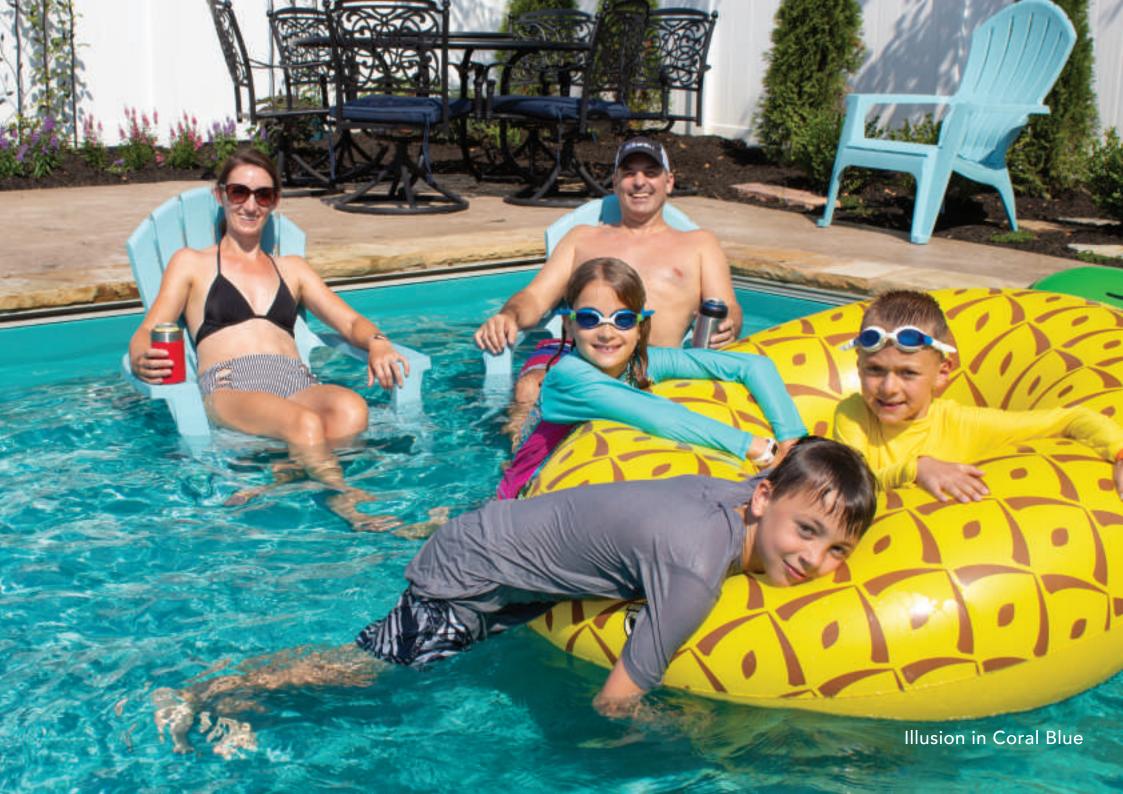

# THE ILLUSION™

- + Our most popular design featuring a full-width splash pad
- + Entry access from three sides of the splash pad
- + Sophisticated modern styling will enhance all types of backyard designs
- + Built-in fun pad that everyone can enjoy
- + Large swimming area for both exercise and fitness
- + Deep end seats/exit steps

30' 15' 5" 4' 4" 6'

\*Splash pad water depth averages 18"

Measurements referenced herein are approximate and may vary due to enhancements in the manufacturing process made after publication. Measurements are from widest point on each side of outside edges and are provided as a guide. Please consult your Imagine Pools <sup>M</sup> dealer for more detailed and most current information. Some measurements rounded.