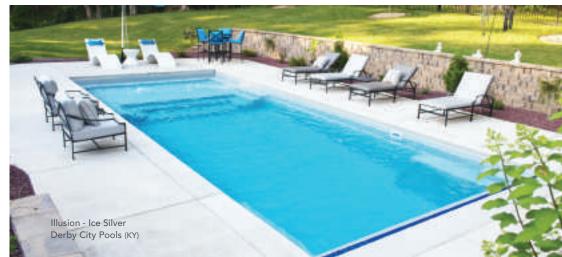

# THE ILLUSION™

- + Our most popular design featuring a full-width splash pad
- + Entry access from three sides of the splash pad
- + Sophisticated modern styling will enhance all types of backyard designs
- + Built-in fun pad that everyone can enjoy
- + Large swimming area for both exercise and fitness
- + Deep end seats/exit steps

| Length | vviath | Shallow | Deep |
|--------|--------|---------|------|
|        |        |         |      |
|        |        |         |      |

| 40′ | 15′ 5″ | 4′ 4″ | 7′    |
|-----|--------|-------|-------|
| 35′ | 15′ 5″ | 4′ 4″ | 6′ 6′ |

30' 15' 5" 4' 4" 6'

\*Splash pad water depth averages 18"

Measurements referenced herein are approximate and may vary due to enhancements in the manufacturing process made after publication. Measurements are from widest point on each side of outside edges and are provided as a guide. Please consult your Imagine Pools <sup>M</sup> dealer for more detailed and most current information. Some measurements rounded.