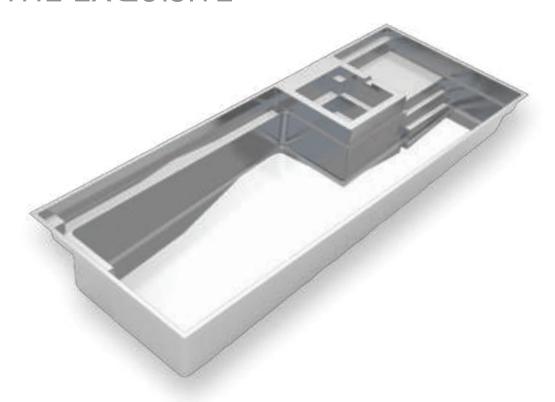

### THE EXQUISITE™

- + Our newest design that offers a large built-in fun pad provides the perfect playground for adults and children alike
- + Built-in spa allows for therapeutic massage jets to heighten relaxation
- + Convenient entry and exit steps
- + Splash pad is 7'10" x 5'7" and the depth (top to bottom) is approximately 18"
- + Spa dimensions are 5'11" x 5'11" with a depth of approximately 4'
- + Full-length swimming channel for fun or exercise
- + Extended bench allows for multi-swimmer seating or recreational enjoyment

| Length | Width  | Shallow | Deep  |
|--------|--------|---------|-------|
| 40′    | 15′ 6″ | 4′      | 7′ 0″ |
| 35′    | 15′ 6″ | 4′      | 6′ 6″ |
| 30′    | 15′ 6″ | 4′      | 6′ 0″ |

Measurements referenced herein are approximate and may vary due to enhancements in the manufacturing process made after publication. Measurements are from widest point on each side of outside edges and are provided as a guide. Please consult your Imagine Pools <sup>1M</sup> dealer for more detailed and most current information. Some measurements rounded.