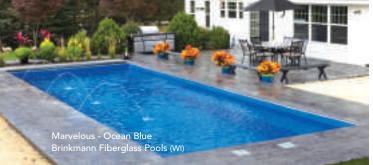

# THE MARVELOUS™

- + Features a wide bench seat running the entire length of the pool
- + Large, unobstructed swimming corridor, ideal for playing games or swimming laps
- + Well-positioned entry and exit steps lead down to the pool floor
- + Sleek, modern design allows for unlimited landscaping possibilities
- + Perimeter swimout surrounding perimeter of pool

| Length | Width  | Shallow | Deep   |
|--------|--------|---------|--------|
| 40′    | 15′ 6″ | 4′ 1″   | 6′ 6″  |
| 35′    | 15′ 6″ | 4′ 1″   | 6′ 2″  |
| 30′    | 15′ 6″ | 4′ 1″   | 5′ 10″ |
|        | ,      |         |        |
|        |        |         |        |
|        |        |         |        |