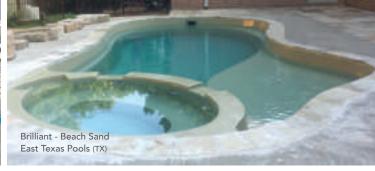

#### THE BRILLIANT™

- + Built-in spa located at the shallow end next to entry steps and fun pad
- + Water cascades through spa spillovers to pool and splash pad, providing a beautiful water feature
- + Large built-in fun pad provides the perfect playground for adults and children alike
- + Secondary bench area located at the deep end of the pool
- + Convenient entry and exit steps
- + Splash pad depth (top to bottom) is approximately 18"