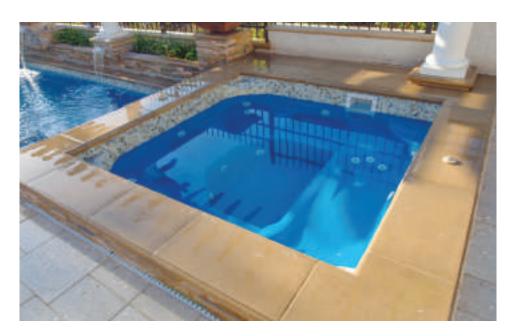

#### THE DREAM SPA™ SQUARE

- + Enjoy having soothing warm water massage your body
- + Spa owners enjoy the opportunity to reduce stress and anxiety through daily usage
- + Use prior to bedtime could relax your nerves and muscles allowing for a better and easier sleep
- + Square design is complimentary to the classic swimming pool models or can be utilized as a stand alone spa with multiple jets
- + Spillover design is available so that you can elevate the spa above the pool turning it into a water feature

| Spa       | Length | Width | Deep  |
|-----------|--------|-------|-------|
| Square    | 7′ 5″  | 7′ 5″ | 3′ 2″ |
| Spillover | 7′ 5″  | 7′ 5″ | 3′ 2″ |

\*Spillover option available upon request