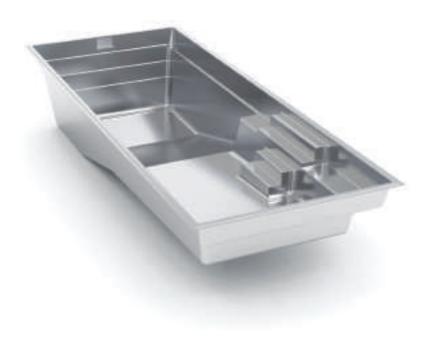

# THE MARVELOUS™

- + Features a wide bench seat running the entire length of the pool
- + Large, unobstructed swimming corridor, ideal for playing games or swimming laps
- + Well-positioned entry and exit steps lead down to the pool floor
- + Sleek, modern design allows for unlimited landscaping possibilities
- + Perimeter swimout surrounding perimeter of pool

| Length | Width  | Shallow | Deep   |
|--------|--------|---------|--------|
| 40′    | 15′ 6″ | 4′ 1″   | 6′ 6″  |
| 35′    | 15′ 6″ | 4′ 1″   | 6′ 2″  |
| 30′    | 15′ 6″ | 4′ 1″   | 5′ 10″ |
|        | ,      |         |        |
|        |        |         |        |
|        |        |         |        |