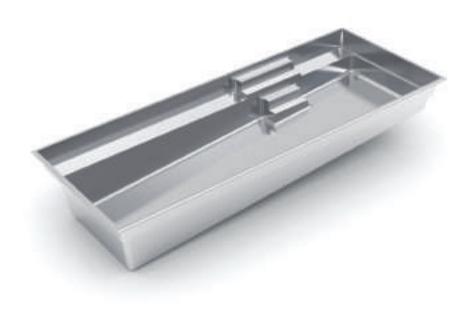

# THE MARVELOUS™

- + Features a wide bench seat running the entire length of the pool
- + Large, unobstructed swimming corridor, ideal for playing games or swimming laps
- + Well-positioned entry and exit steps lead down to the pool floor
- + Sleek, modern design allows for unlimited landscaping possibilities
- + Perimeter swimout surrounding perimeter of pool

| Length | Width  | Shallow | Deep   |
|--------|--------|---------|--------|
| 40′    | 15′ 6″ | 4′ 1″   | 6′ 6″  |
| 35′    | 15′ 6″ | 4′ 1″   | 6′ 2″  |
| 30′    | 15′ 6″ | 4′ 1″   | 5′ 10″ |
|        | ,      |         |        |
|        |        |         |        |
|        |        |         |        |