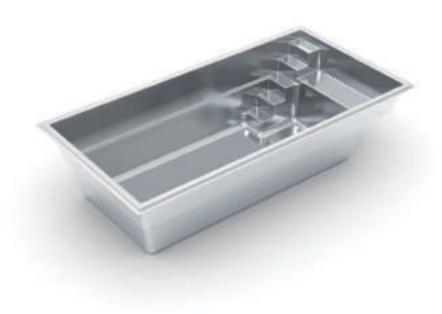

# THE ILLUSION™

- + Our most popular design featuring a full-width splash pad
- + Entry access from three sides of the splash pad
- + Sophisticated modern styling will enhance all types of backyard designs
- + Built-in fun pad that everyone can enjoy
- + Large swimming area for both exercise and fitness
- + Deep end seats/exit steps

| Length | vviath | Shallow | Deep |
|--------|--------|---------|------|
|        |        |         |      |
|        |        |         |      |

| 40′ | 15′ 5″ | 4′ 4″ | 7′    |
|-----|--------|-------|-------|
| 35′ | 15′ 5″ | 4′ 4″ | 6′ 6′ |

30' 15' 5" 4' 4" 6'

\*Splash pad water depth averages 18"

Measurements referenced herein are approximate and may vary due to enhancements in the manufacturing process made after publication. Measurements are from widest point on each side of outside edges and are provided as a guide. Please consult your Imagine Pools <sup>M</sup> dealer for more detailed and most current information. Some measurements rounded.