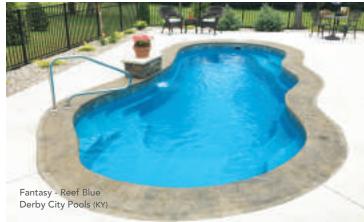

### THE FANTASY™

- + Beautiful, free-flowing design provides softness of curvature without the loss of swim space
- + Design allows for numerous landscaping options
- + Built-in fun pad that everyone can enjoy
- + Convenient entry and exit steps located at both the shallow and deep ends