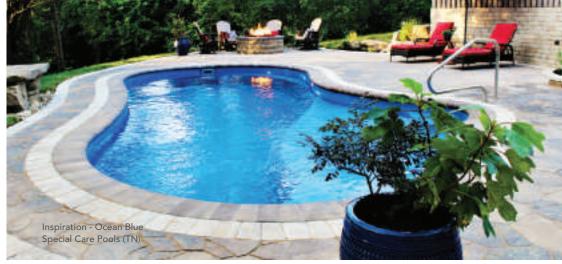

#### THE INSPIRATION™

- + Softness of curvature without the loss of swim space
- + Large built-in fun pad provides the perfect playground for adults and children alike
- + Secondary bench area located at the deep end of the pool (note: not available on the 23' and 26' models)
- + Convenient entry and exit steps
- + Splash pad depth (top to bottom) is approximately 18"

| Length | Width  | Shallow | Deep  |
|--------|--------|---------|-------|
| 40′    | 15′ 6″ | 4′ 2″   | 6′ 8″ |
| 35′    | 15′ 6″ | 4′ 2″   | 6′ 4″ |
| 30′    | 15′ 6″ | 4′ 2″   | 6′ 1″ |
| 26′    | 13′    | 4′ 1″   | 5′ 7″ |
| 23′    | 13′    | 4′ 1″   | 5′ 5″ |
|        |        |         |       |

<sup>\*</sup>Splash pad water depth averages 18"

Measurements referenced herein are approximate and may vary due to enhancements in the manufacturing process made after publication. Measurements are from widest point on each side of outside edges and are provided as a guide. Please consult your Imagine Pools<sup>TM</sup> dealer for more detailed and most current information. Some measurements rounded.