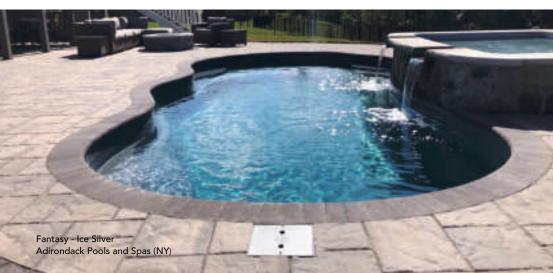

### THE FANTASY™

- + Beautiful, free-flowing design provides softness of curvature without the loss of swim space
- + Design allows for numerous landscaping options
- + Built-in fun pad that everyone can enjoy
- + Convenient entry and exit steps located at both the shallow and deep ends

| Length | Width  | Shallow | Deep  |
|--------|--------|---------|-------|
| 35′    | 14′ 6″ | 3′ 6″   | 6′ 6″ |
| 30'    | 14′    | 3′ 6″   | 6′    |
| 26'    | 12' 6" | 3' 6"   | 5′ 7″ |

\*Front seating water depth averages 22"