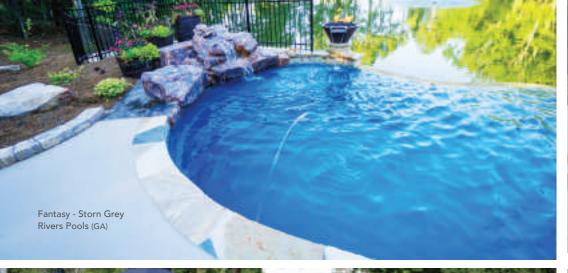

### THE FANTASY™

- + Beautiful, free-flowing design provides softness of curvature without the loss of swim space
- + Design allows for numerous landscaping options
- + Built-in fun pad that everyone can enjoy
- + Convenient entry and exit steps located at both the shallow and deep ends

| Length | Width  | Shallow | Deep  |
|--------|--------|---------|-------|
| 35′    | 14′ 6″ | 3′ 6″   | 6′ 6″ |
| 30'    | 14′    | 3′ 6″   | 6′    |
| 26'    | 12' 6" | 3' 6"   | 5′ 7″ |

\*Front seating water depth averages 22"