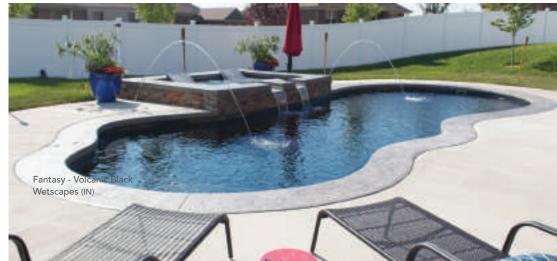

### THE FANTASY™

- + Beautiful, free-flowing design provides softness of curvature without the loss of swim space
- + Design allows for numerous landscaping options
- + Built-in fun pad that everyone can enjoy
- + Convenient entry and exit steps located at both the shallow and deep ends

| Length | Width  | Shallow | Deep  |
|--------|--------|---------|-------|
| 35′    | 14′ 6″ | 3′ 6″   | 6′ 6″ |
| 30'    | 14′    | 3′ 6″   | 6′    |
| 26'    | 12' 6" | 3' 6"   | 5′ 7″ |

\*Front seating water depth averages 22"