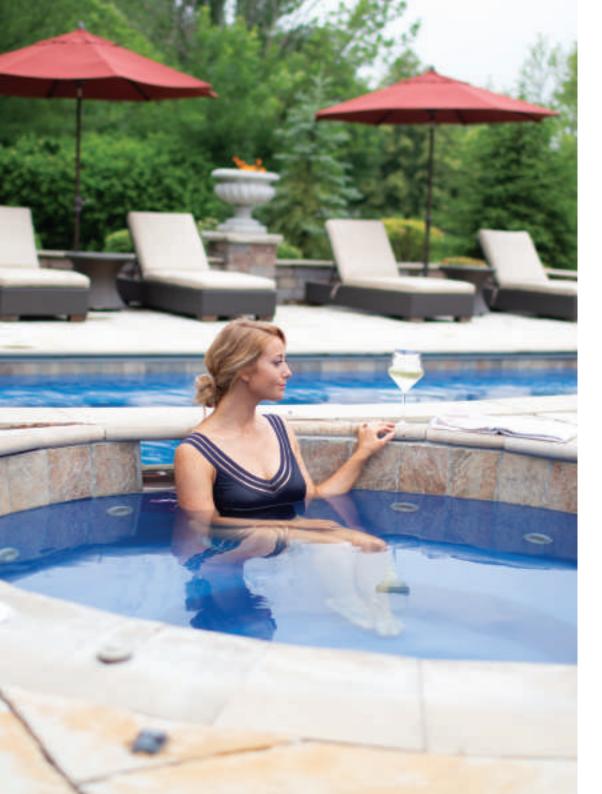

# THE DREAM SPA™ ROUND

- + Relax in the soothing warm water of your own spa
- + A popular way to reduce stress and anxiety
- + Use of your spa prior to bed could make it easier to sleep
- + Circular design allows for multiple landscaping options, as a complimentary feature or a stand-alone focal point
- + Spillover design is available so that you can elevate the spa above the pool turning it into a water feature

| Spa       | Length | Width | Deep   |
|-----------|--------|-------|--------|
| Round     | 8′     | 8′    | 2′ 10″ |
| Spillover | 8′     | 8′    | 2′ 10″ |

\*Spillover option available upon request