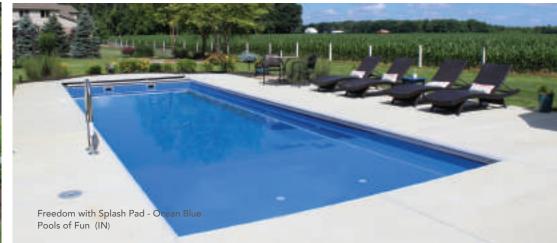

#### THE FREEDOM™ WITH SPLASH PAD

- + Large splash pad is ideal for young kids to splash around or adults to relax on pool lounge chairs
- + Flat-bottom design makes it the perfect pool for playing games or exercising
- + Option to incorporate a swim jet system to provide resistance training for the avid swimmer
- + Convenient entry and exit steps allow access from both sides of the pool
- + Large splash pad depth 7" from top to bottom; Water depth average is 4"

| Length | Width  | Flat Depth |
|--------|--------|------------|
| 38′ 1″ | 13′ 1″ | 5′         |
| 34′ 4″ | 13′ 1″ | 5′         |
| 31′ 1″ | 13′ 1″ | 5′         |
|        |        |            |

\*Splash pad is 8' 1" long