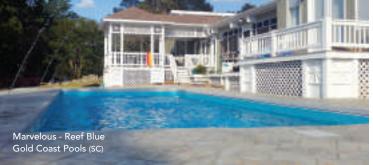

# THE MARVELOUS™

- + Features a wide bench seat running the entire length of the pool
- + Large, unobstructed swimming corridor, ideal for playing games or swimming laps
- + Well-positioned entry and exit steps lead down to the pool floor
- + Sleek, modern design allows for unlimited landscaping possibilities
- + Perimeter swimout surrounding perimeter of pool