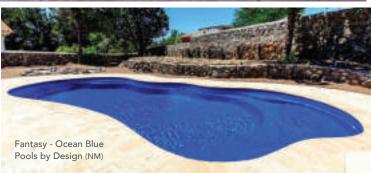

### THE FANTASY™

- + Beautiful, free-flowing design provides softness of curvature without the loss of swim space
- + Design allows for numerous landscaping options
- + Built-in fun pad that everyone can enjoy
- + Convenient entry and exit steps located at both the shallow and deep ends

| Length | Width  | Shallow | Deep  |
|--------|--------|---------|-------|
| 35′    | 14′ 6″ | 3′ 6″   | 6′ 6″ |
| 30'    | 14′    | 3′ 6″   | 6′    |
| 26'    | 12' 6" | 3' 6"   | 5′ 7″ |

\*Front seating water depth averages 22"