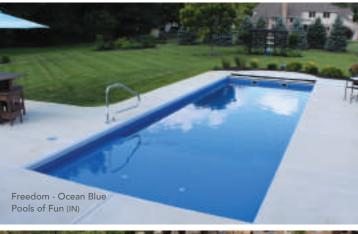

# THE FREEDOM™

- + Large bench located at the step end with option to incorporate spa jets
- + Flat-bottom design makes it the perfect pool for playing games or exercising
- + Option to incorporate a swim jet system to provide resistance training for the avid swimmer
- + Convenient entry and exit steps allow access from both sides of the pool

| Length | Width  | Flat Depth |
|--------|--------|------------|
| 30′    | 13′ 1″ | 5′         |
| 26′ 3″ | 13′ 1″ | 5′         |
| 23′    | 13′ 1″ | 5′         |
|        |        |            |

Measurements referenced herein are approximate and may vary due to enhancements in the manufacturing process made after publication. Measurements are from widest point on each side of outside edges and are provided as a guide. Please consult your Imagine Pools Medaler for more detailed and most current information. Some measurements rounded.