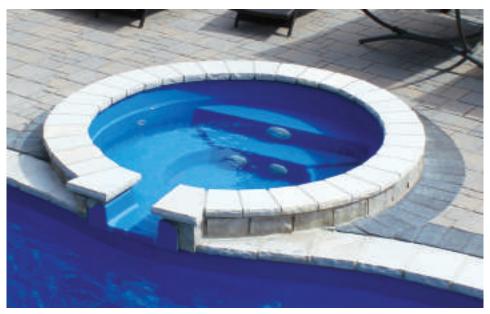

# THE DREAM SPA™ ROUND

- + Relax in the soothing warm water of your own spa
- + A popular way to reduce stress and anxiety
- + Use of your spa prior to bed could make it easier to sleep
- + Circular design allows for multiple landscaping options, as a complimentary feature or a stand-alone focal point
- + Spillover design is available so that you can elevate the spa above the pool turning it into a water feature

| Spa       | Length | Width | Deep   |
|-----------|--------|-------|--------|
| Round     | 8′     | 8′    | 2′ 10″ |
| Spillover | 8′     | 8′    | 2′ 10″ |

\*Spillover option available upon request