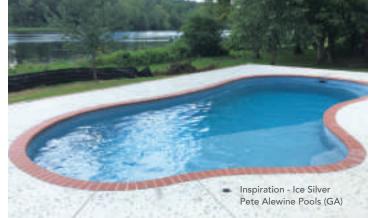

#### THE INSPIRATION™

- + Softness of curvature without the loss of swim space
- + Large built-in fun pad provides the perfect playground for adults and children alike
- + Secondary bench area located at the deep end of the pool (note: not available on the 23' and 26' models)
- + Convenient entry and exit steps
- + Splash pad depth (top to bottom) is approximately 18"