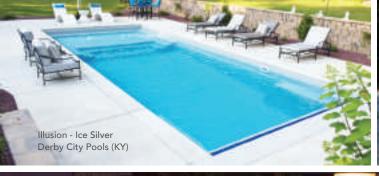

# THE ILLUSION™

- + Our most popular design featuring a full-width splash pad
- + Entry access from three sides of the splash pad
- + Sophisticated modern styling will enhance all types of backyard designs
- + Built-in fun pad that everyone can enjoy
- + Large swimming area for both exercise and fitness
- + Deep end seats/exit steps