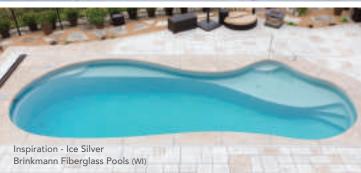

#### THE INSPIRATION™

- + Softness of curvature without the loss of swim space
- + Large built-in fun pad provides the perfect playground for adults and children alike
- + Secondary bench area located at the deep end of the pool (note: not available on the 23' and 26' models)
- + Convenient entry and exit steps
- + Splash pad depth (top to bottom) is approximately 18"

| Length | Width  | Shallow | Deep  |
|--------|--------|---------|-------|
| 40′    | 15′ 6″ | 4′ 2″   | 6′ 8″ |
| 35′    | 15′ 6″ | 4′ 2″   | 6′ 4″ |
| 30′    | 15′ 6″ | 4′ 2″   | 6′ 1″ |
| 26′    | 13′    | 4′ 1″   | 5′ 7″ |
| 23′    | 13′    | 4′ 1″   | 5′ 5″ |
|        |        |         |       |

<sup>\*</sup>Splash pad water depth averages 18"

Measurements referenced herein are approximate and may vary due to enhancements in the manufacturing process made after publication. Measurements are from widest point on each side of outside edges and are provided as a guide. Please consult your Imagine Pools<sup>TM</sup> dealer for more detailed and most current information. Some measurements rounded.