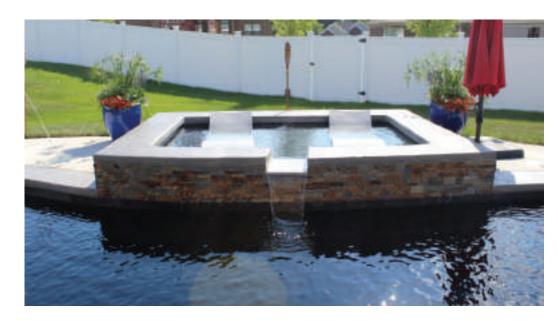

#### THE BRILLIANT™

- + Built-in spa located at the shallow end next to entry steps and fun pad
- + Water cascades through spa spillovers to pool and splash pad, providing a beautiful water feature
- + Large built-in fun pad provides the perfect playground for adults and children alike
- + Secondary bench area located at the deep end of the pool
- + Convenient entry and exit steps
- + Splash pad depth (top to bottom) is approximately 18"