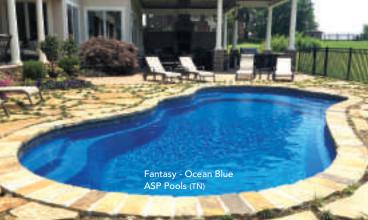

### THE FANTASY™

- + Beautiful, free-flowing design provides softness of curvature without the loss of swim space
- + Design allows for numerous landscaping options
- + Built-in fun pad that everyone can enjoy
- + Convenient entry and exit steps located at both the shallow and deep ends

| Length | Width  | Shallow | Deep  |
|--------|--------|---------|-------|
| 35′    | 14′ 6″ | 3′ 6″   | 6′ 6″ |
| 30'    | 14′    | 3′ 6″   | 6′    |
| 26'    | 12' 6" | 3' 6"   | 5′ 7″ |

\*Front seating water depth averages 22"