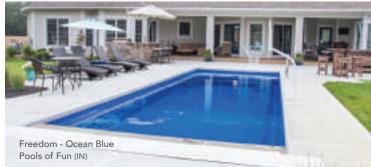

# THE FREEDOM™

- + Large bench located at the step end with option to incorporate spa jets
- + Flat-bottom design makes it the perfect pool for playing games or exercising
- + Option to incorporate a swim jet system to provide resistance training for the avid swimmer
- + Convenient entry and exit steps allow access from both sides of the pool