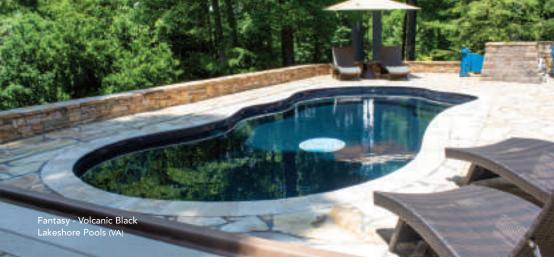

### THE FANTASY™

- + Beautiful, free-flowing design provides softness of curvature without the loss of swim space
- + Design allows for numerous landscaping options
- + Built-in fun pad that everyone can enjoy
- + Convenient entry and exit steps located at both the shallow and deep ends

| Length | Width  | Shallow | Deep  |
|--------|--------|---------|-------|
| 35′    | 14′ 6″ | 3′ 6″   | 6′ 6″ |
| 30'    | 14′    | 3′ 6″   | 6′    |
| 26'    | 12' 6" | 3' 6"   | 5′ 7″ |

\*Front seating water depth averages 22"