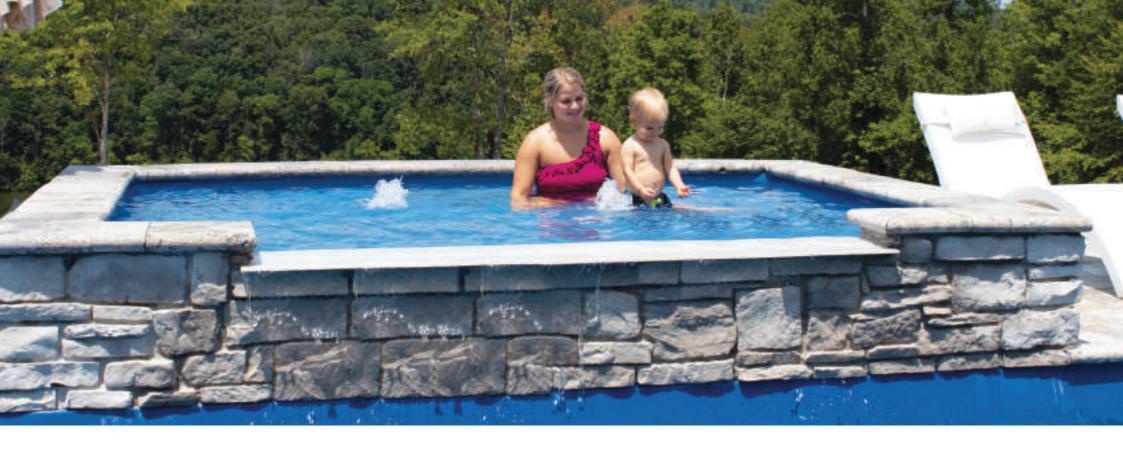

# THE MARVELOUS™

- + Features a wide bench seat running the entire length of the pool
- + Large, unobstructed swimming corridor, ideal for playing games or swimming laps
- + Well-positioned entry and exit steps lead down to the pool floor
- + Sleek, modern design allows for unlimited landscaping possibilities
- + Perimeter swimout surrounding perimeter of pool

| Length | Width  | Shallow | Deep   |
|--------|--------|---------|--------|
| 40′    | 15′ 6″ | 4′ 1″   | 6′ 6″  |
| 35′    | 15′ 6″ | 4′ 1″   | 6′ 2″  |
| 30′    | 15′ 6″ | 4′ 1″   | 5′ 10″ |
|        | ,      |         |        |
|        |        |         |        |
|        |        |         |        |